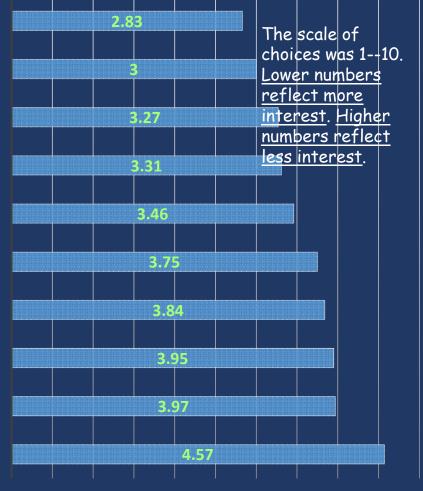

## METHODS/TOOLS/PRACTICES FOR <u>NEWER BELIEVERS</u> (101 SURVEY RESPONDENTS) TO INCREASE COMMUNICATION ABOUT THE GOSPEL WITH THOSE WHO DON'T IDENTIFY WITH A FAITH, OR WHO ARE OF A RELIGION OTHER THAN CHRISTIANITY.

NETWORKING WITH CHRISTIANS WHO PRACTICE EVANGELISM IS AVAILABLE TO YOU.

YOUR LIFE'S SCHEDULE HAS ROOM FOR THESE OPPORTUNITIES.

INFORMATION IS AVAILABLE WITH BIBLE VERSES ON GOSPEL AND EVANGELISM.

AGE/SOCIAL CLASS/CULTURE/LANGUAGE INFO. AVAILABLE FOR FINDING PEOPLE WITH WHOM YOU CAN TALK

ONE-DAY TRAINING AVAILABLE FOR LEARNING GOSPEL-COMMUNICATION
WITH PEOPLE WHO MAY NOT BELIEVE

MULTI-SESSION TRAINING AVAILABLE FOR LEARNING GOSPEL-COMMUNICATION WITH PEOPLE WHO MAY NOT BELIEVE

GOSPEL TRACTS OR OTHER HELPFUL PRINTED MATERIALS ARE AVAILABLE

YOU ATTEND A CHURCH THAT IS SEEKER-SENSITIVE.

SOCIAL MEDIA/WEBSITES AVAILABLE FOR ON-LINE CONVERSATIONS WITH THOSE SEEKING/WONDERING/STRUGGLING