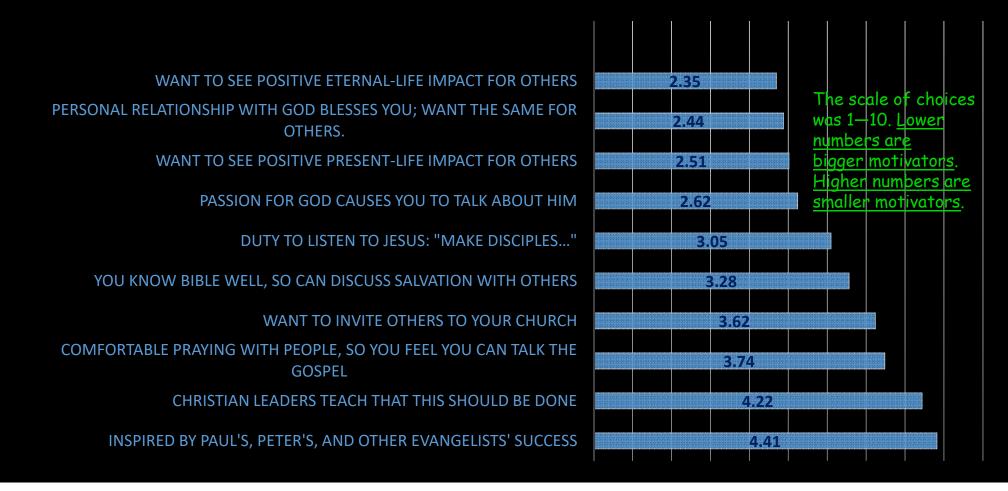

### MOTIVATORS FOR <u>LONGTIME BELIEVERS</u> (102 SURVEY RESPONDENTS) TO COMMUNICATE THE GOSPEL WITH THOSE WHO DON'T IDENTIFY WITH A FAITH, OR WHO ARE OF A RELIGION OTHER THAN CHRISTIANITY.