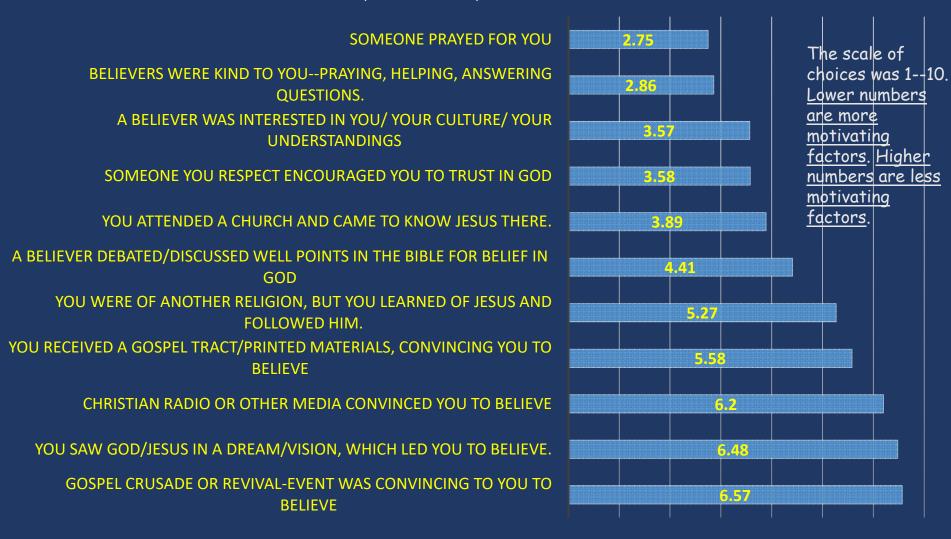

#### FACTORS FOR <u>NEWER BELIEVERS</u> (101 SURVEY RESPONDENTS) WHICH MOTIVATED THEM TO INITIALLY RECEIVE GOD, AND JESUS, PERSONALLY INTO THEIR LIVES.