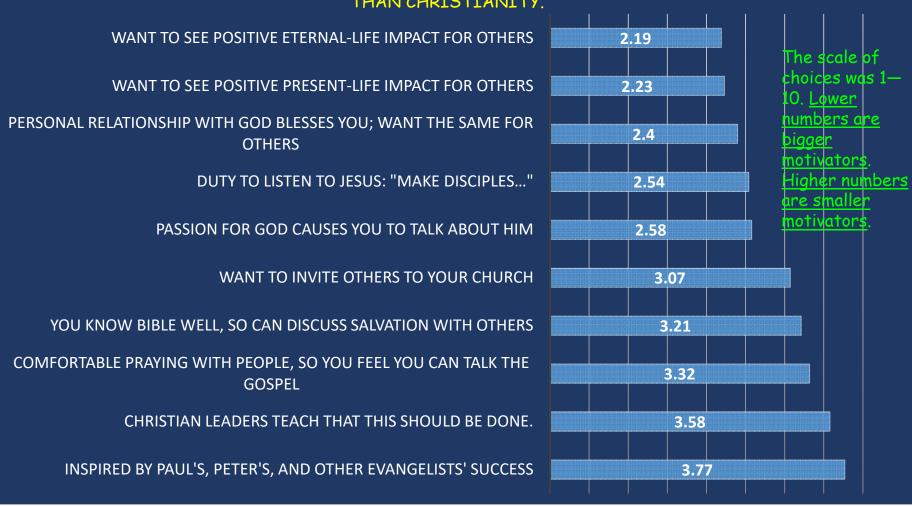

#### MOTIVATORS FOR <u>NEWER BELIEVERS</u> (101 SURVEY RESPONDENTS) TO COMMUNICATE ABOUT THE GOSPEL WITH THOSE WHO DON'T IDENTIFY WITH A FAITH, OR WHO ARE OF A RELIGION OTHER THAN CHRISTIANITY.