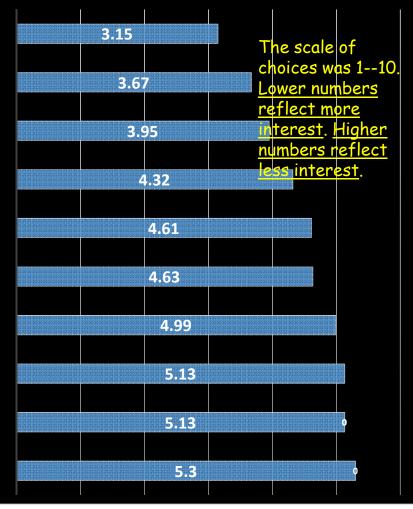

# METHODS/TOOLS/PRACTICES FOR <u>LONGTIME BELIEVERS</u> (102 SURVEY RESPONDENTS) TO INCREASE COMMUNICATION ABOUT THE GOSPEL WITH THOSE WHO DON'T IDENTIFY WITH A FAITH, OR WHO ARE OF A RELIGION OTHER THAN CHRISTIANITY.

OPPORTUNITIES AVAILABLE TO COMMUNICATE WITH THOSE WHO ARE SEEKING/WONDERING/STRUGGLING.

YOUR LIFE'S SCHEDULE HAS ROOM FOR THESE OPPORTUNITIES.

NETWORKING WITH CHRISTIANS WHO PRACTICE EVANGELISM IS

AVAILABLE TO YOU

INFORMATION IS AVAILABLE WITH BIBLE VERSES ON GOSPEL AND EVANGELISM.

AGE/SOCIAL CLASS/CULTURE/LANGUAGE INFO. AVAILABLE FOR FINDING PEOPLE WITH WHOM YOU CAN TALK

YOU ATTEND A CHURCH THAT IS SEEKER-SENSITIVE.

ONE DAY TRAINING AVAILABLE FOR LEARNING GOSPEL-COMMUNICATION WITH PEOPLE WHO MAY NOT BELIEVE

MULTI-SESSION TRAINING AVAILABLE FOR LEARNING GOSPEL-COMMUNICATION WITH PEOPLE WHO MAY NOT BELIEVE

SOCIAL MEDIA/WEBSITES AVAILABLE FOR ONLINE CONVERSATIONS WITH THOSE SEEKING/WONDERING/STRUGGLING

GOSPEL TRACTS OR OTHER HELPFUL PRINTED MATERIALS ARE AVAILABLE